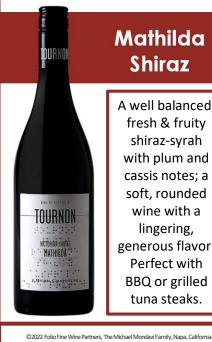

#### Mathilda Shiraz

A well balanced, fresh & fruity shiraz-syrah with plum and cassis notes; a soft, rounded wine with a lingering, generous flavor. Perfect with BBQ or grilled tuna steaks.

©2022 Folio Fine Wine Partners, The Michael Mondavi Family, Napa, California